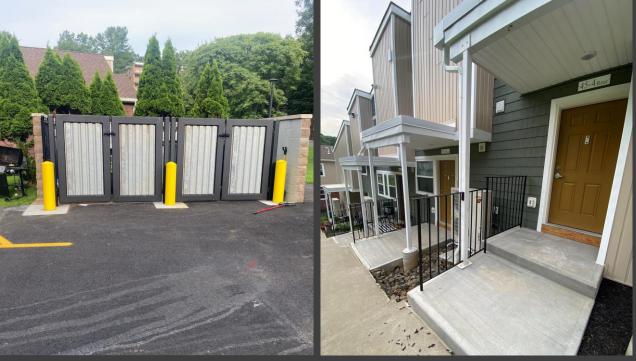

Pocantico Park Post-Construction Photos

376 Saw Mill River Road

Elmsford, NY 10523

Typical Pre-Construction Interior Photos Greenburgh Scattered Sites Project

Typical Post-Construction Interior Photos Greenburgh Scattered Sites Project